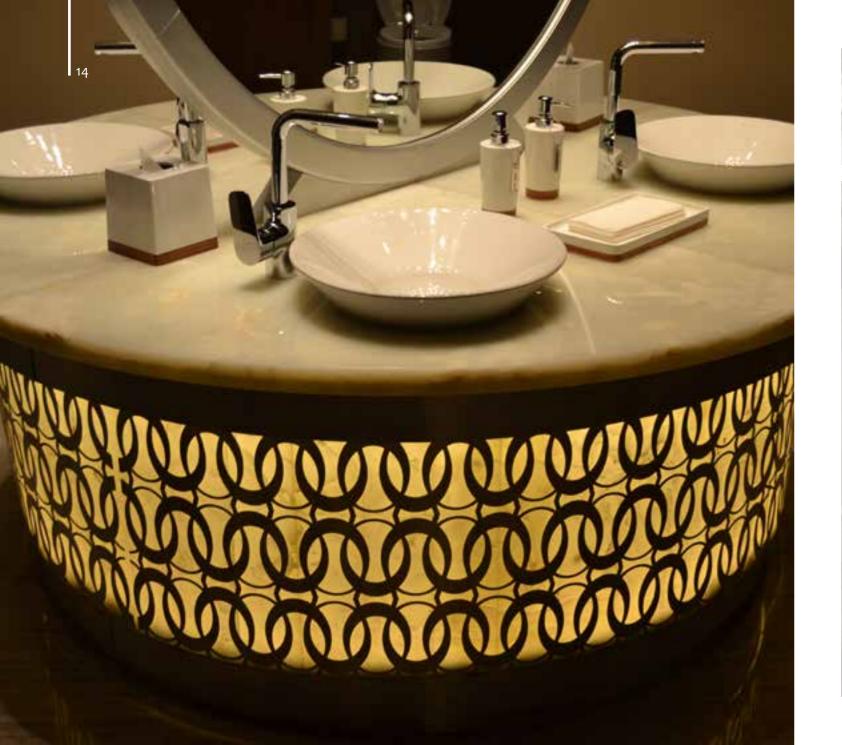

3D MDF PANEL
PLY WOOD PANEL
MAN MADE ONYXE
RIVER STONE PANEL
TRANSLUCENT PANEL

**Man Made Onyx** it is popularly used all over the world. Our sheets are poured in small batches, all the veining finishes is by hand in order to give the most natural look possible.

Man Made Onyx is an ideal replacement for the natural stone, where form and function call for the dramatic effects of back light curvature through heating and thermos form.

Our Man Made Onyx is very flexible and has the capability of being formed in curved and other shapes. It comes in any color you wish to have for your environment. The installation won't take as much time as other decoration materials.