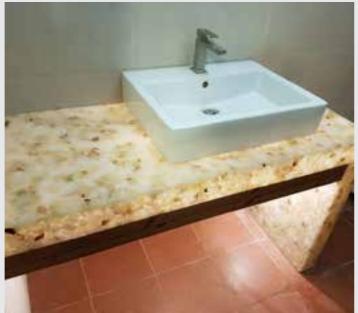

3D MDF PANEL
PLY WOOD PANEL
MAN MADE ONYXE
RIVER STONE PANEL
TRANSLUCENT PANEL

**Man Made Onyx** it is popularly used all over the world. Our sheets are poured in small batches, all the veining finishes is by hand in order to give the most natural look possible.

Man Made Onyx is an ideal replacement for the natural stone, where form and function call for the dramatic effects of back light curvature through heating and thermos form.

Our Man Made Onyx is very flexible and has the capability of being formed in curved and other shapes. It comes in any color you wish to have for your environment. The installation won't take as much time as other decoration materials.