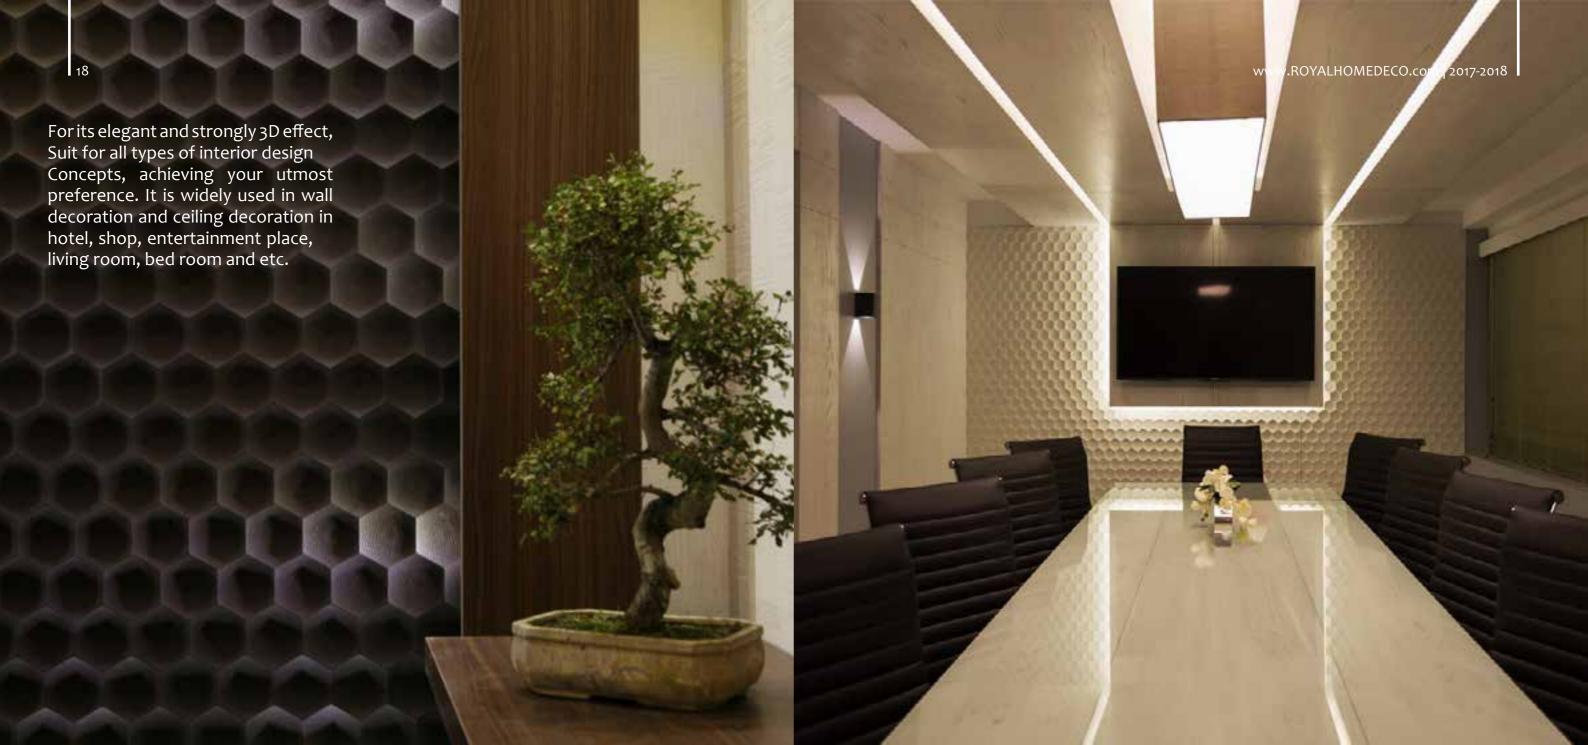

**ROYAL HOME DECO** is a new type of decorative material with solid effect, it is mainly made of MDF board which precisely carved by computer router and carefully polished and covered by PVC foils. Currently we provide more than 40 different textures, such as straight wave, weave wave, water wave and diamond wave, and also in more than 50 colors.