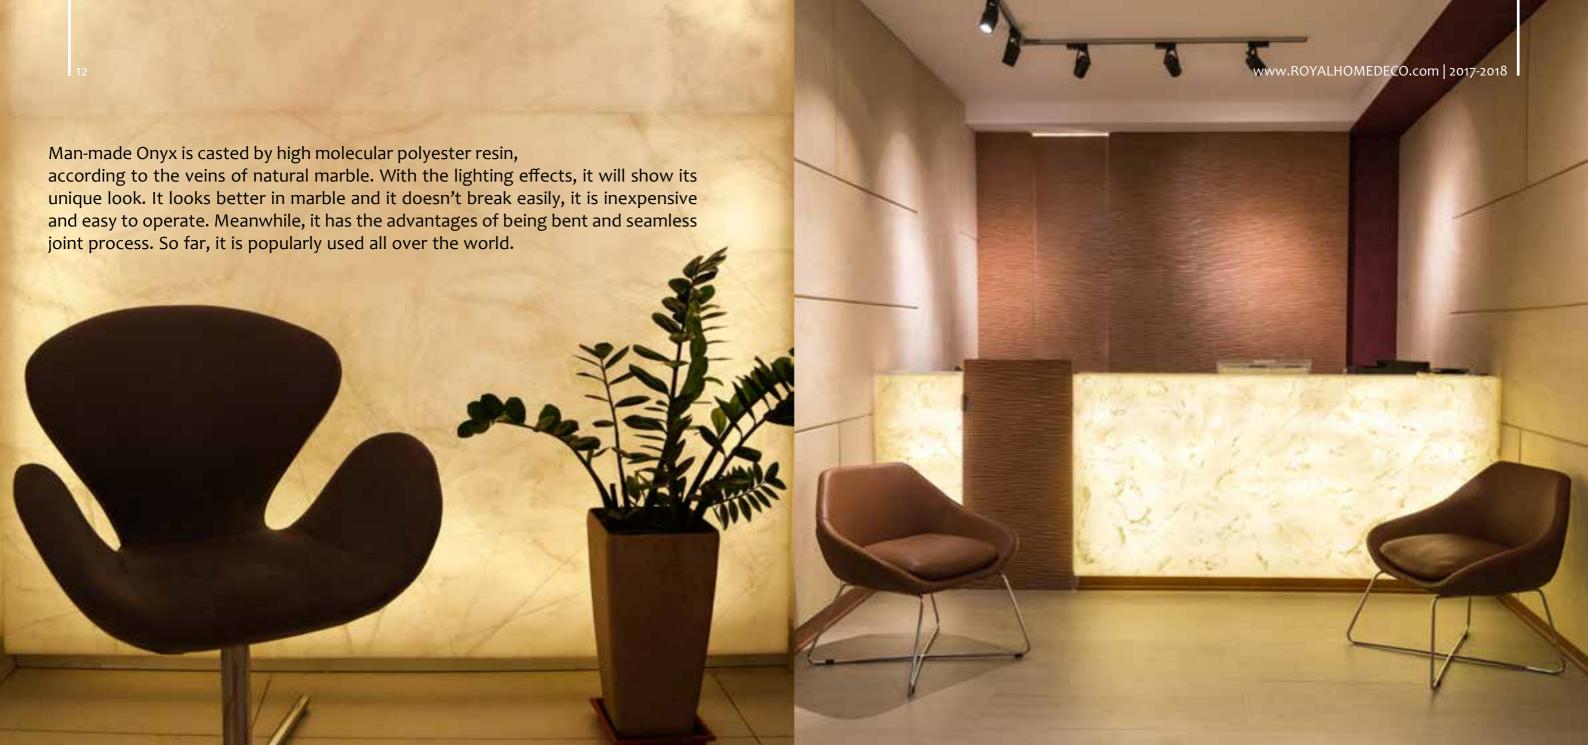

3D MDF PANEL
PLY WOOD PANEL
MAN MADE ONYXE
RIVER STONE PANEL
TRANSLUCENT PANEL

**Man Made Onyx** it is popularly used all over the world. Our sheets are poured in small batches, all the veining finishes is by hand in order to give the most natural look possible.

Man Made Onyx is an ideal replacement for the natural stone, where form and function call for the dramatic effects of back light curvature through heating and thermos form.

Our Man Made Onyx is very flexible and has the capability of being formed in curved and other shapes. It comes in any color you wish to have for your environment. The installation won't take as much time as other decoration materials.