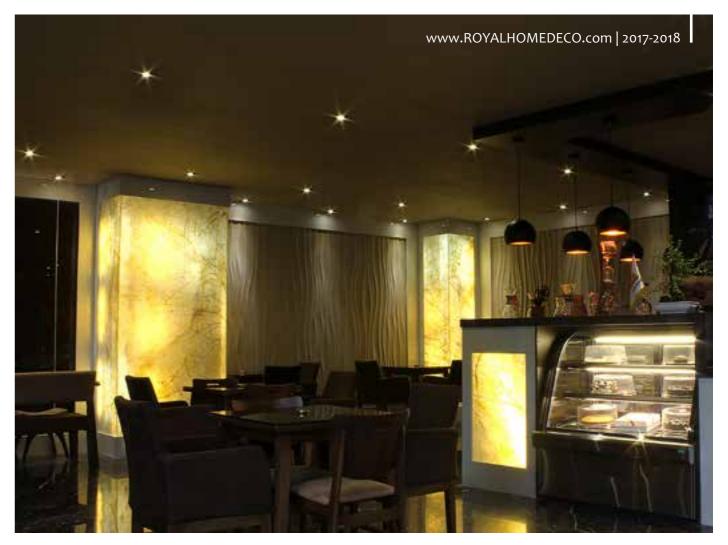

3D MDF PANEL
PLY WOOD PANEL
MAN MADE ONYXE
RIVER STONE PANEL
TRANSLUCENT PANEL

**Man Made Onyx** it is popularly used all over the world. Our sheets are poured in small batches, all the veining finishes is by hand in order to give the most natural look possible.

Man Made Onyx is an ideal replacement for the natural stone, where form and function call for the dramatic effects of back light curvature through heating and thermos form.

Our Man Made Onyx is very flexible and has the capability of being formed in curved and other shapes. It comes in any color you wish to have for your environment. The installation won't take as much time as other decoration materials.