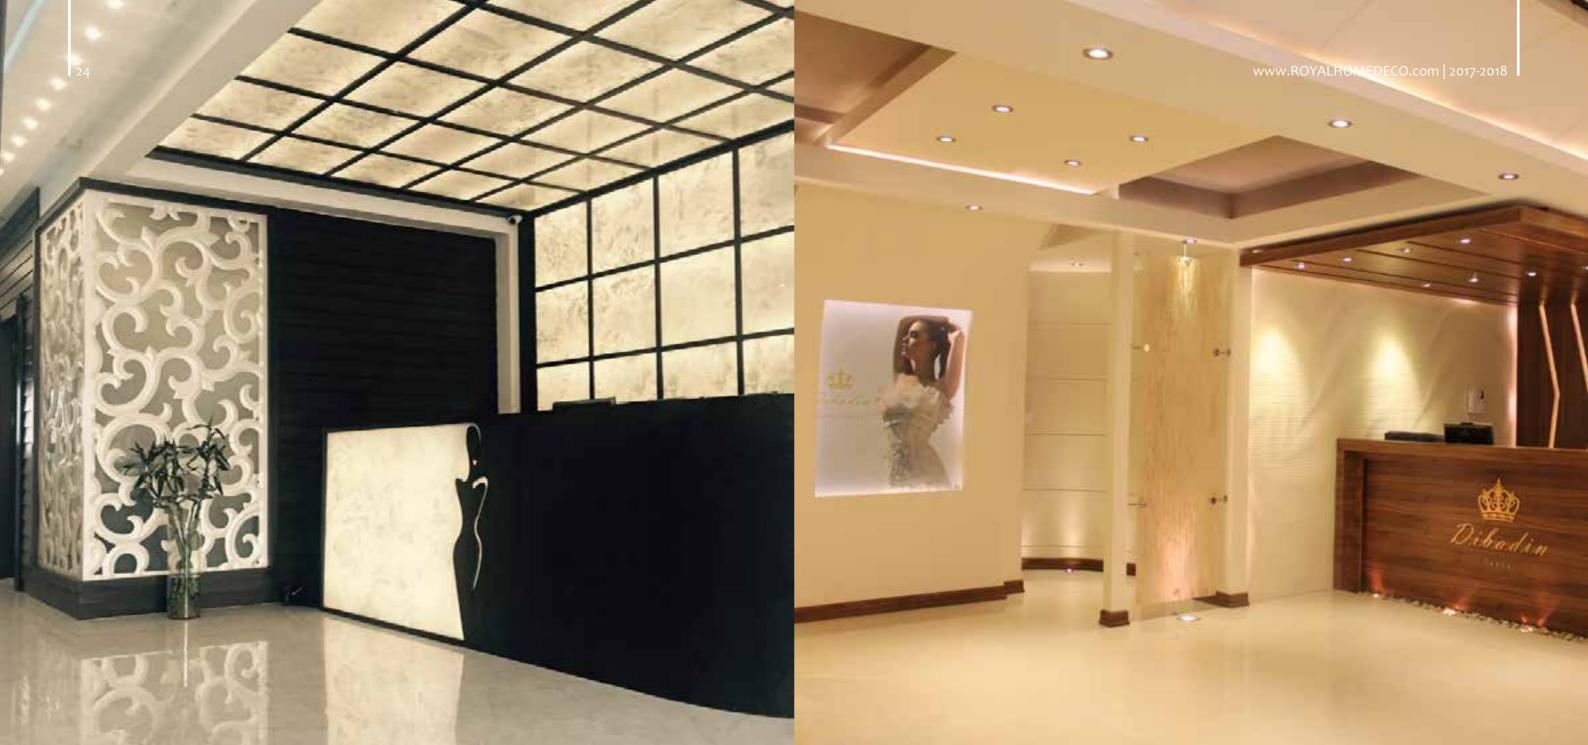

3D MDF PANEL
PLY WOOD PANEL
MAN MADE ONYXE
RIVER STONE PANEL
TRANSLUCENT PANEL

**Man Made Onyx** it is popularly used all over the world. Our sheets are poured in small batches, all the veining finishes is by hand in order to give the most natural look possible.

Man Made Onyx is an ideal replacement for the natural stone, where form and function call for the dramatic effects of back light curvature through heating and thermos form.

Our Man Made Onyx is very flexible and has the capability of being formed in curved and other shapes. It comes in any color you wish to have for your environment. The installation won't take as much time as other decoration materials.