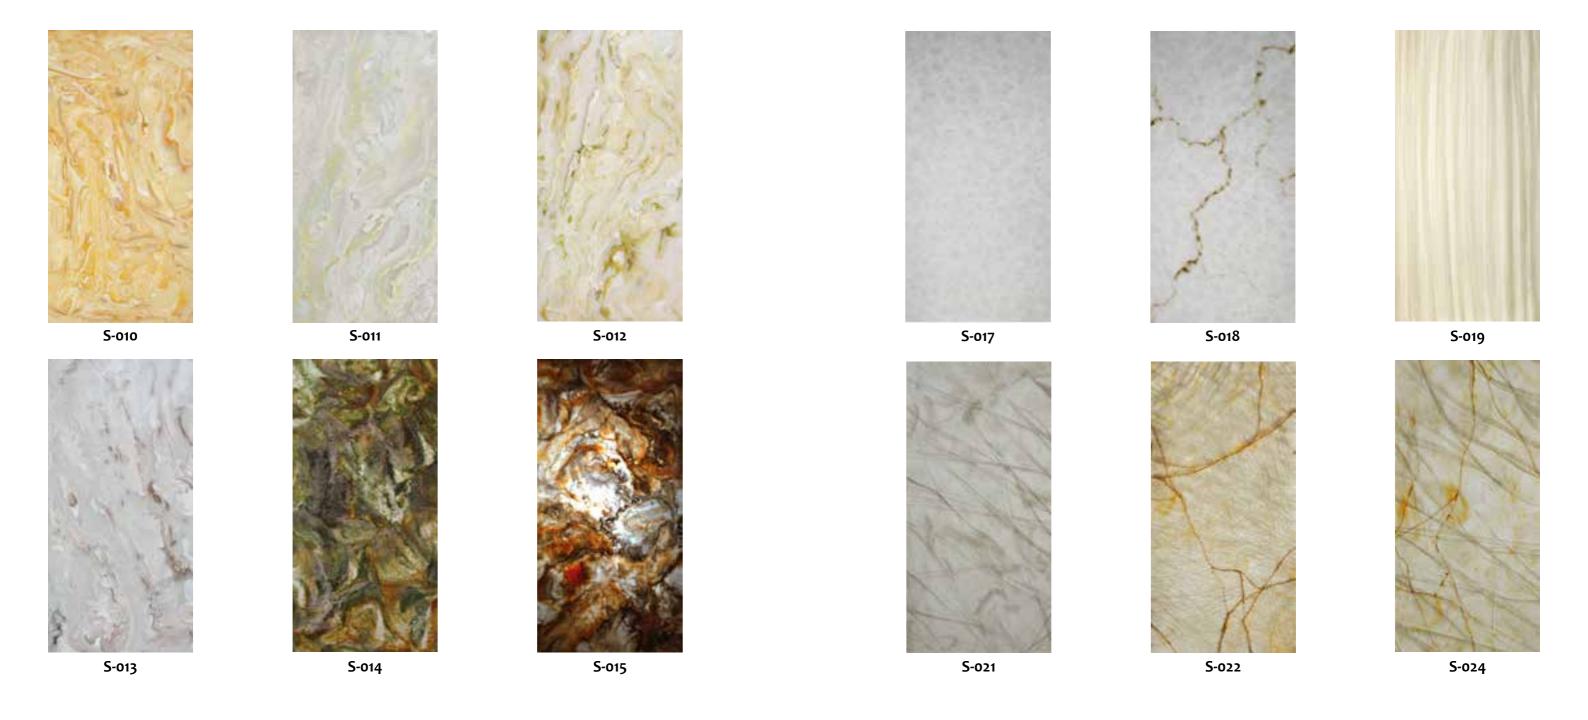

3D MDF PANEL
PLY WOOD PANEL
MAN MADE ONYXE
RIVER STONE PANEL
TRANSLUCENT PANEL

**Man Made Onyx** it is popularly used all over the world. Our sheets are poured in small batches, all the veining finishes is by hand in order to give the most natural look possible.

Man Made Onyx is an ideal replacement for the natural stone, where form and function call for the dramatic effects of back light curvature through heating and thermos form.

Our Man Made Onyx is very flexible and has the capability of being formed in curved and other shapes. It comes in any color you wish to have for your environment. The installation won't take as much time as other decoration materials.