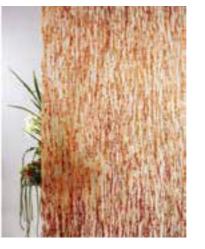

3D MDF PANEL
PLY WOOD PANEL
MAN MADE ONYXE
RIVER STONE PANEL
TRANSLUCENT PANEL

**Man Made Onyx** it is popularly used all over the world. Our sheets are poured in small batches, all the veining finishes is by hand in order to give the most natural look possible.

Man Made Onyx is an ideal replacement for the natural stone, where form and function call for the dramatic effects of back light curvature through heating and thermos form.

Our Man Made Onyx is very flexible and has the capability of being formed in curved and other shapes. It comes in any color you wish to have for your environment. The installation won't take as much time as other decoration materials.