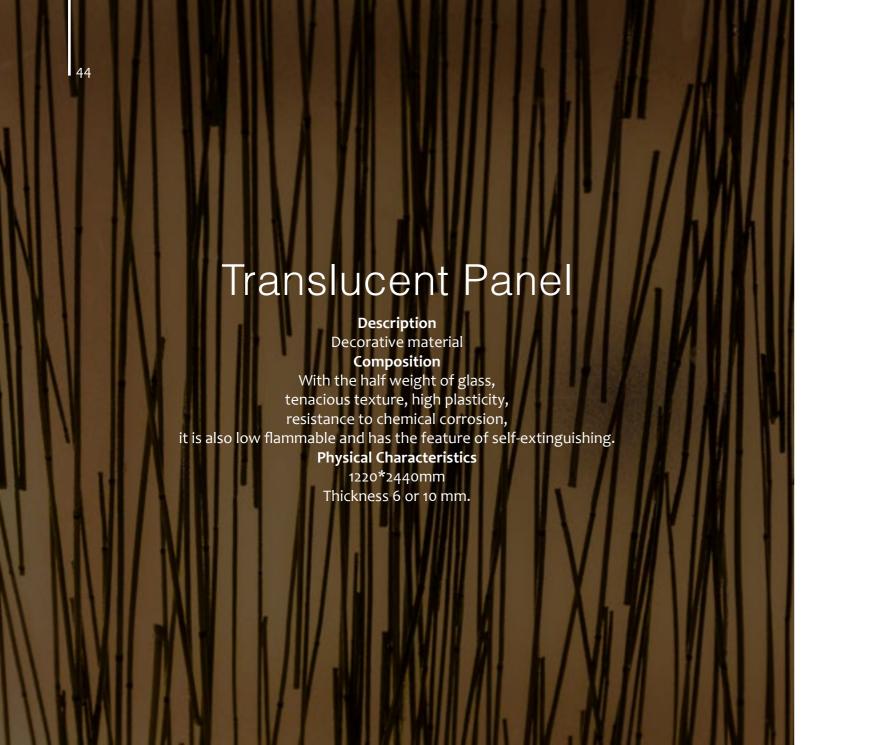

3D MDF PANEL
PLY WOOD PANEL
MAN MADE ONYXE
RIVER STONE PANEL
TRANSLUCENT PANEL

**Man Made Onyx** it is popularly used all over the world. Our sheets are poured in small batches, all the veining finishes is by hand in order to give the most natural look possible.

Man Made Onyx is an ideal replacement for the natural stone, where form and function call for the dramatic effects of back light curvature through heating and thermos form.

Our Man Made Onyx is very flexible and has the capability of being formed in curved and other shapes. It comes in any color you wish to have for your environment. The installation won't take as much time as other decoration materials.