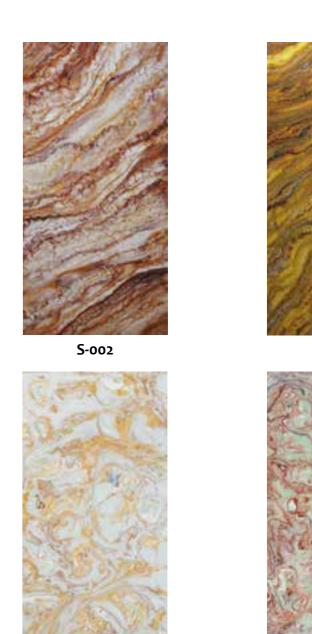

3D MDF PANEL
PLY WOOD PANEL
MAN MADE ONYXE
RIVER STONE PANEL
TRANSLUCENT PANEL

**Man Made Onyx** it is popularly used all over the world. Our sheets are poured in small batches, all the veining finishes is by hand in order to give the most natural look possible.

Man Made Onyx is an ideal replacement for the natural stone, where form and function call for the dramatic effects of back light curvature through heating and thermos form.

Our Man Made Onyx is very flexible and has the capability of being formed in curved and other shapes. It comes in any color you wish to have for your environment. The installation won't take as much time as other decoration materials.