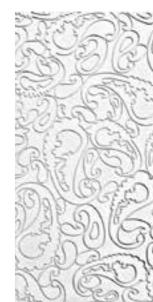

**ROYAL HOME DECO** is a new type of decorative material with solid effect, it is mainly made of MDF board which precisely carved by computer router and carefully polished and covered by PVC foils. Currently we provide more than 40 different textures, such as straight wave, weave wave, water wave and diamond wave, and also in more than 50 colors.