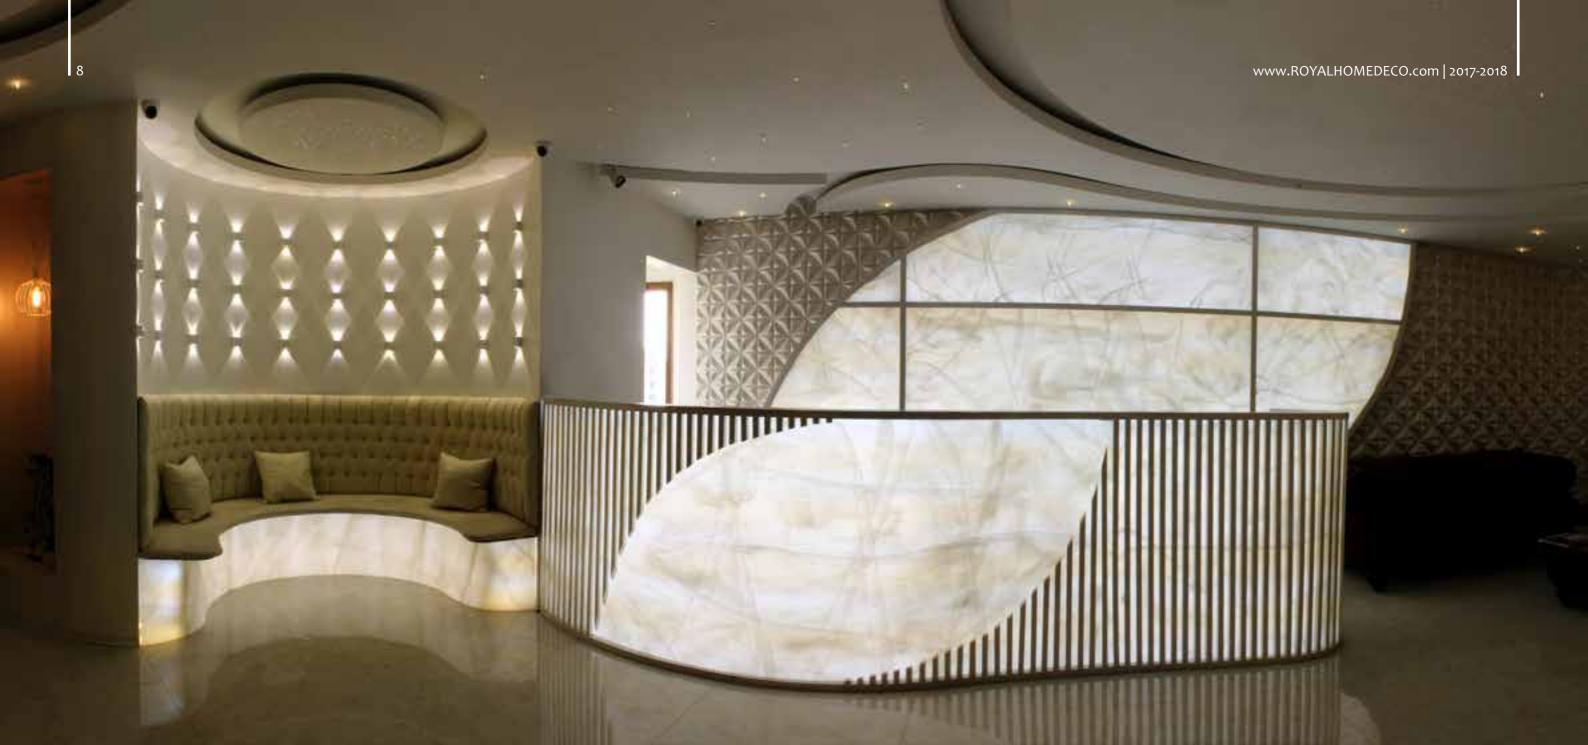

3D MDF PANEL
PLY WOOD PANEL
MAN MADE ONYXE
RIVER STONE PANEL
TRANSLUCENT PANEL

**Man Made Onyx** it is popularly used all over the world. Our sheets are poured in small batches, all the veining finishes is by hand in order to give the most natural look possible.

Man Made Onyx is an ideal replacement for the natural stone, where form and function call for the dramatic effects of back light curvature through heating and thermos form.

Our Man Made Onyx is very flexible and has the capability of being formed in curved and other shapes. It comes in any color you wish to have for your environment. The installation won't take as much time as other decoration materials.