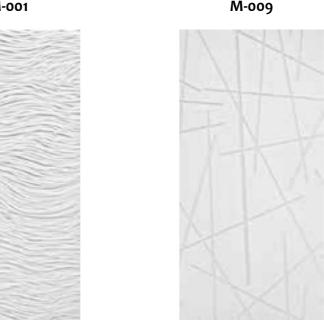

**ROYAL HOME DECO** is a new type of decorative material with solid effect, it is mainly made of MDF board which precisely carved by computer router and carefully polished and covered by PVC foils. Currently we provide more than 40 different textures, such as straight wave, weave wave, water wave and diamond wave, and also in more than 50 colors.