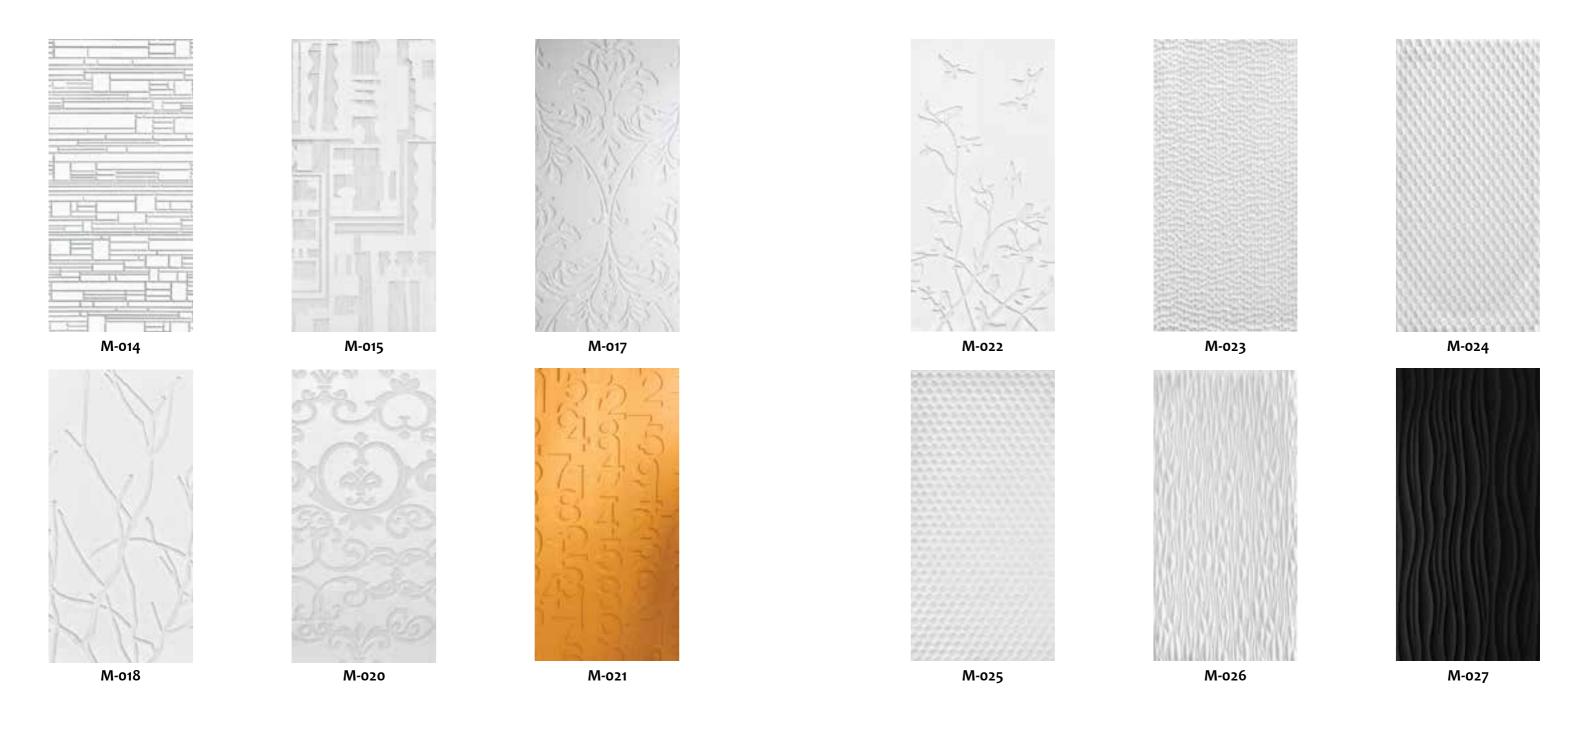

**ROYAL HOME DECO** is a new type of decorative material with solid effect, it is mainly made of MDF board which precisely carved by computer router and carefully polished and covered by PVC foils. Currently we provide more than 40 different textures, such as straight wave, weave wave, water wave and diamond wave, and also in more than 50 colors.