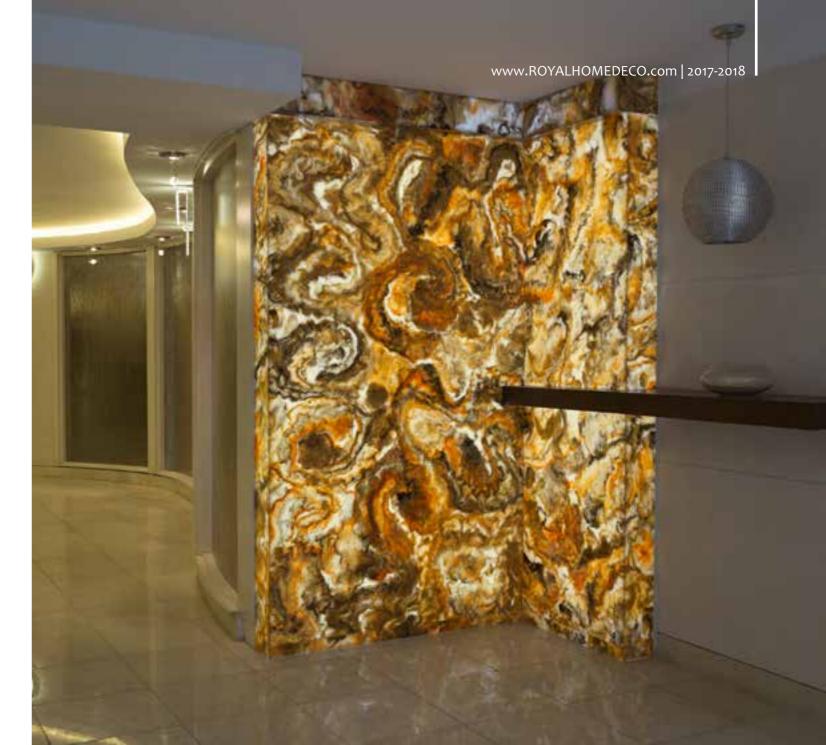

3D MDF PANEL
PLY WOOD PANEL
MAN MADE ONYXE
RIVER STONE PANEL
TRANSLUCENT PANEL

**Man Made Onyx** it is popularly used all over the world. Our sheets are poured in small batches, all the veining finishes is by hand in order to give the most natural look possible.

Man Made Onyx is an ideal replacement for the natural stone, where form and function call for the dramatic effects of back light curvature through heating and thermos form.

Our Man Made Onyx is very flexible and has the capability of being formed in curved and other shapes. It comes in any color you wish to have for your environment. The installation won't take as much time as other decoration materials.