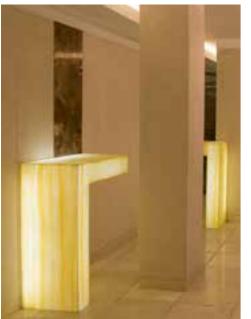

3D MDF PANEL
PLY WOOD PANEL
MAN MADE ONYXE
RIVER STONE PANEL
TRANSLUCENT PANEL

**Man Made Onyx** it is popularly used all over the world. Our sheets are poured in small batches, all the veining finishes is by hand in order to give the most natural look possible.

Man Made Onyx is an ideal replacement for the natural stone, where form and function call for the dramatic effects of back light curvature through heating and thermos form.

Our Man Made Onyx is very flexible and has the capability of being formed in curved and other shapes. It comes in any color you wish to have for your environment. The installation won't take as much time as other decoration materials.