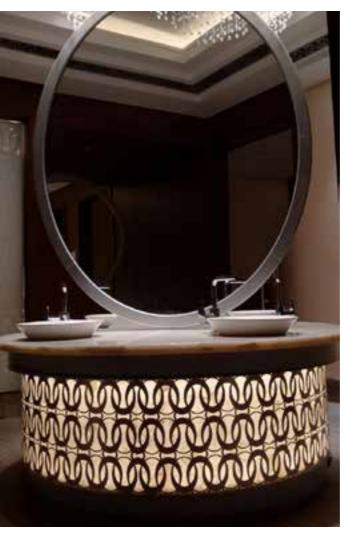

3D MDF PANEL
PLY WOOD PANEL
MAN MADE ONYXE
RIVER STONE PANEL
TRANSLUCENT PANEL

**Man Made Onyx** it is popularly used all over the world. Our sheets are poured in small batches, all the veining finishes is by hand in order to give the most natural look possible.

Man Made Onyx is an ideal replacement for the natural stone, where form and function call for the dramatic effects of back light curvature through heating and thermos form.

Our Man Made Onyx is very flexible and has the capability of being formed in curved and other shapes. It comes in any color you wish to have for your environment. The installation won't take as much time as other decoration materials.