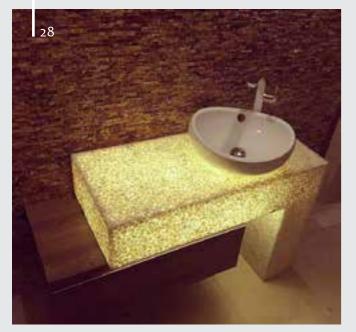

3D MDF PANEL
PLY WOOD PANEL
MAN MADE ONYXE
RIVER STONE PANEL
TRANSLUCENT PANEL

**Man Made Onyx** it is popularly used all over the world. Our sheets are poured in small batches, all the veining finishes is by hand in order to give the most natural look possible.

Man Made Onyx is an ideal replacement for the natural stone, where form and function call for the dramatic effects of back light curvature through heating and thermos form.

Our Man Made Onyx is very flexible and has the capability of being formed in curved and other shapes. It comes in any color you wish to have for your environment. The installation won't take as much time as other decoration materials.