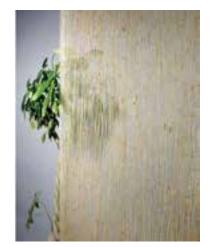

3D MDF PANEL
PLY WOOD PANEL
MAN MADE ONYXE
RIVER STONE PANEL
TRANSLUCENT PANEL

**Man Made Onyx** it is popularly used all over the world. Our sheets are poured in small batches, all the veining finishes is by hand in order to give the most natural look possible.

Man Made Onyx is an ideal replacement for the natural stone, where form and function call for the dramatic effects of back light curvature through heating and thermos form.

Our Man Made Onyx is very flexible and has the capability of being formed in curved and other shapes. It comes in any color you wish to have for your environment. The installation won't take as much time as other decoration materials.