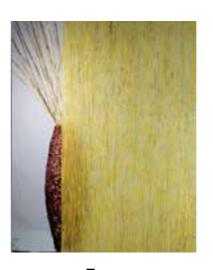

3D MDF PANEL
PLY WOOD PANEL
MAN MADE ONYXE
RIVER STONE PANEL
TRANSLUCENT PANEL

**Man Made Onyx** it is popularly used all over the world. Our sheets are poured in small batches, all the veining finishes is by hand in order to give the most natural look possible.

Man Made Onyx is an ideal replacement for the natural stone, where form and function call for the dramatic effects of back light curvature through heating and thermos form.

Our Man Made Onyx is very flexible and has the capability of being formed in curved and other shapes. It comes in any color you wish to have for your environment. The installation won't take as much time as other decoration materials.