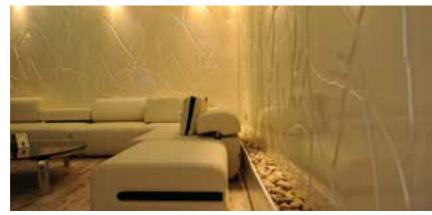

3D MDF PANEL
PLY WOOD PANEL
MAN MADE ONYXE
RIVER STONE PANEL
TRANSLUCENT PANEL

**Man Made Onyx** it is popularly used all over the world. Our sheets are poured in small batches, all the veining finishes is by hand in order to give the most natural look possible.

Man Made Onyx is an ideal replacement for the natural stone, where form and function call for the dramatic effects of back light curvature through heating and thermos form.

Our Man Made Onyx is very flexible and has the capability of being formed in curved and other shapes. It comes in any color you wish to have for your environment. The installation won't take as much time as other decoration materials.