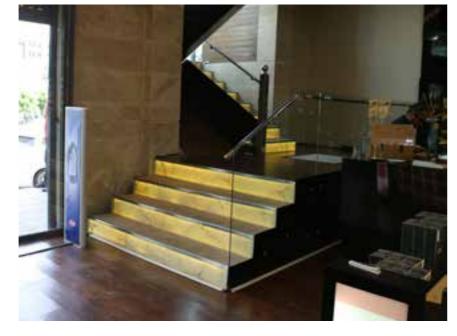

3D MDF PANEL
PLY WOOD PANEL
MAN MADE ONYXE
RIVER STONE PANEL
TRANSLUCENT PANEL

**Man Made Onyx** it is popularly used all over the world. Our sheets are poured in small batches, all the veining finishes is by hand in order to give the most natural look possible.

Man Made Onyx is an ideal replacement for the natural stone, where form and function call for the dramatic effects of back light curvature through heating and thermos form.

Our Man Made Onyx is very flexible and has the capability of being formed in curved and other shapes. It comes in any color you wish to have for your environment. The installation won't take as much time as other decoration materials.