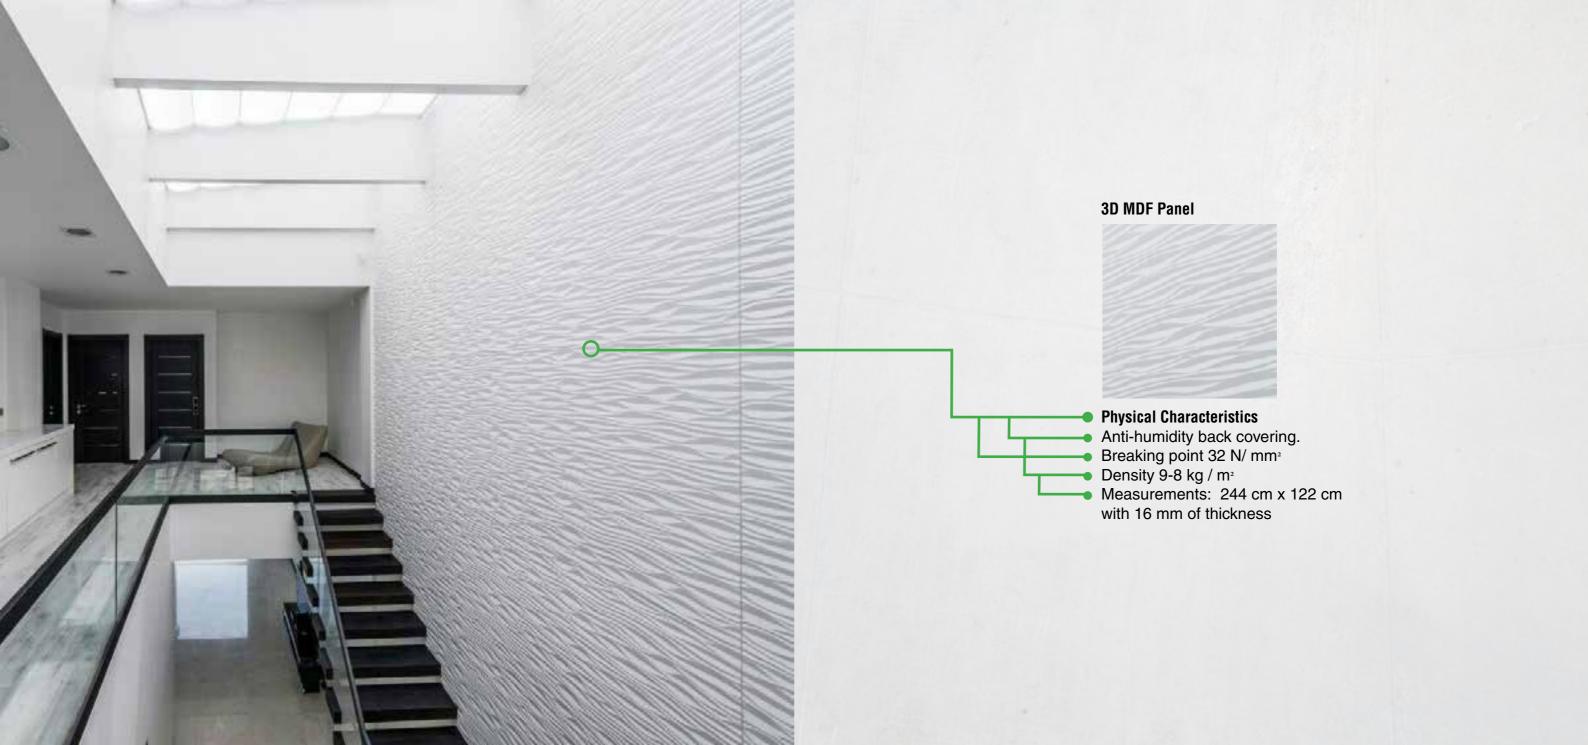

3D MDF PANEL
PLY WOOD PANEL
MAN MADE ONYXE
RIVER STONE PANEL
TRANSLUCENT PANEL

**Man Made Onyx** it is popularly used all over the world. Our sheets are poured in small batches, all the veining finishes is by hand in order to give the most natural look possible.

### Description

Decorative material, Decorative wall panels

Composition

MDF panel (E1/E2)

Anti-humidity back covering.

Characteristic

Width of each "tablet" 28mm

Width of groove 4mm