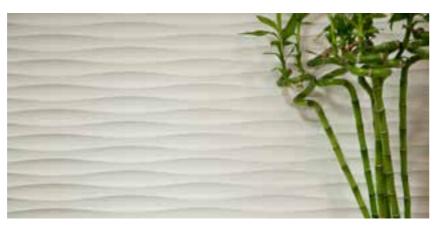

**ROYAL HOME DECO** is a new type of decorative material with solid effect, it is mainly made of MDF board which precisely carved by computer router and carefully polished and covered by PVC foils. Currently we provide more than 40 different textures, such as straight wave, weave wave, water wave and diamond wave, and also in more than 50 colors.