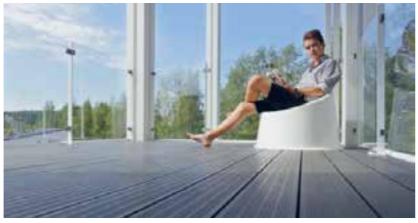

### LUNACOMP HOLDS ITS SHAPE

It is important in construction to have confidence in the materials used. Due to its unique composition LunaComp is the most stable wood composite decking available in the market.

LunaComp contains Thermowood fibres that are more stable than un-modified timber. In the manufacturing process heat modified wood fibres are compressed and blended with high quality Polymers. The resulting product is 200 % Thermowood as there is more Thermowood in LunaComp than in the solid wood of the same dimension! The density of LunaComp is about triple compared to the density of Nordic pine. 3/2 of LunaComp are Thermowood fibre.

The combination of Thermowood and high quality Polymers give LunaComp a durable and water resistant finish. LunaComp is eco-friendly as the Thermowood fibres used are a recycled by-product of our sister company Lunawood.

LunaComp is also PVC free, non-toxic and off cuts can be burnt or recycled.