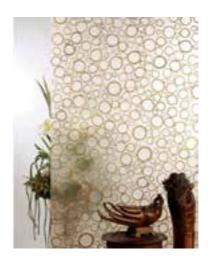

3D MDF PANEL
PLY WOOD PANEL
MAN MADE ONYXE
RIVER STONE PANEL
TRANSLUCENT PANEL

**Man Made Onyx** it is popularly used all over the world. Our sheets are poured in small batches, all the veining finishes is by hand in order to give the most natural look possible.

Man Made Onyx is an ideal replacement for the natural stone, where form and function call for the dramatic effects of back light curvature through heating and thermos form.

Our Man Made Onyx is very flexible and has the capability of being formed in curved and other shapes. It comes in any color you wish to have for your environment. The installation won't take as much time as other decoration materials.