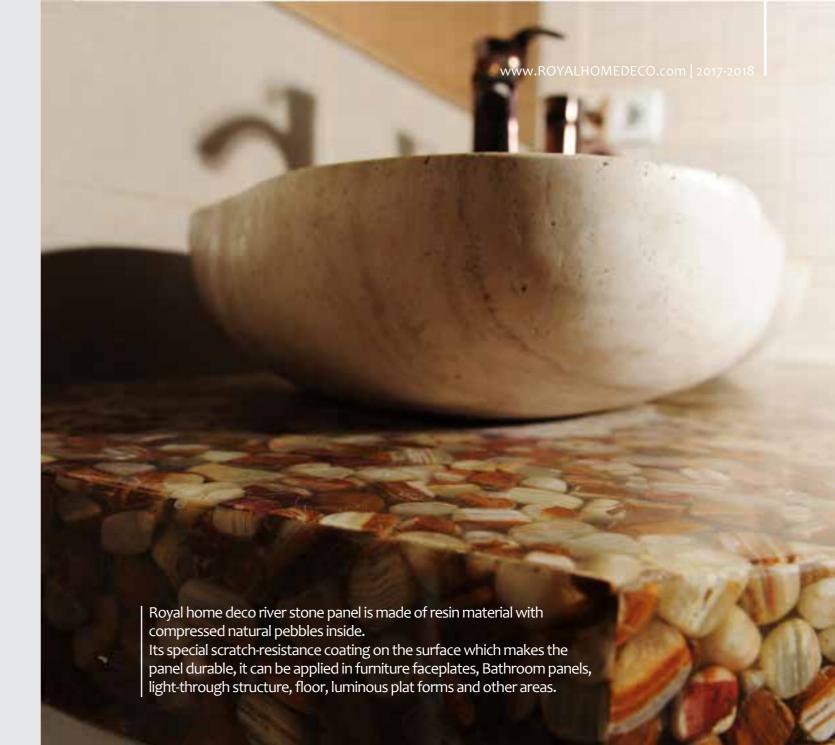

3D MDF PANEL
PLY WOOD PANEL
MAN MADE ONYXE
RIVER STONE PANEL
TRANSLUCENT PANEL

**Man Made Onyx** it is popularly used all over the world. Our sheets are poured in small batches, all the veining finishes is by hand in order to give the most natural look possible.