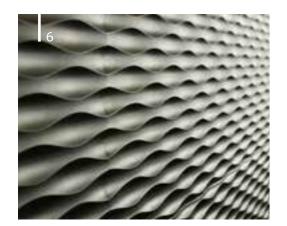

**ROYAL HOME DECO** is a new type of decorative material with solid effect, it is mainly made of MDF board which precisely carved by computer router and carefully polished and covered by PVC foils. Currently we provide more than 40 different textures, such as straight wave, weave wave, water wave and diamond wave, and also in more than 50 colors.