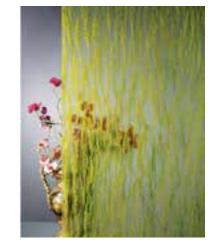

3D MDF PANEL
PLY WOOD PANEL
MAN MADE ONYXE
RIVER STONE PANEL
TRANSLUCENT PANEL

**Man Made Onyx** it is popularly used all over the world. Our sheets are poured in small batches, all the veining finishes is by hand in order to give the most natural look possible.

Man Made Onyx is an ideal replacement for the natural stone, where form and function call for the dramatic effects of back light curvature through heating and thermos form.

Our Man Made Onyx is very flexible and has the capability of being formed in curved and other shapes. It comes in any color you wish to have for your environment. The installation won't take as much time as other decoration materials.