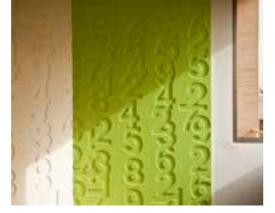

**ROYAL HOME DECO** is a new type of decorative material with solid effect, it is mainly made of MDF board which precisely carved by computer router and carefully polished and covered by PVC foils. Currently we provide more than 40 different textures, such as straight wave, weave wave, water wave and diamond wave, and also in more than 50 colors.