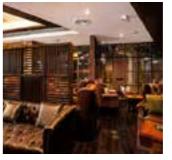

**ROYAL HOME DECO** is a new type of decorative material with solid effect, it is mainly made of MDF board which precisely carved by computer router and carefully polished and covered by PVC foils. Currently we provide more than 40 different textures, such as straight wave, weave wave, water wave and diamond wave, and also in more than 50 colors.