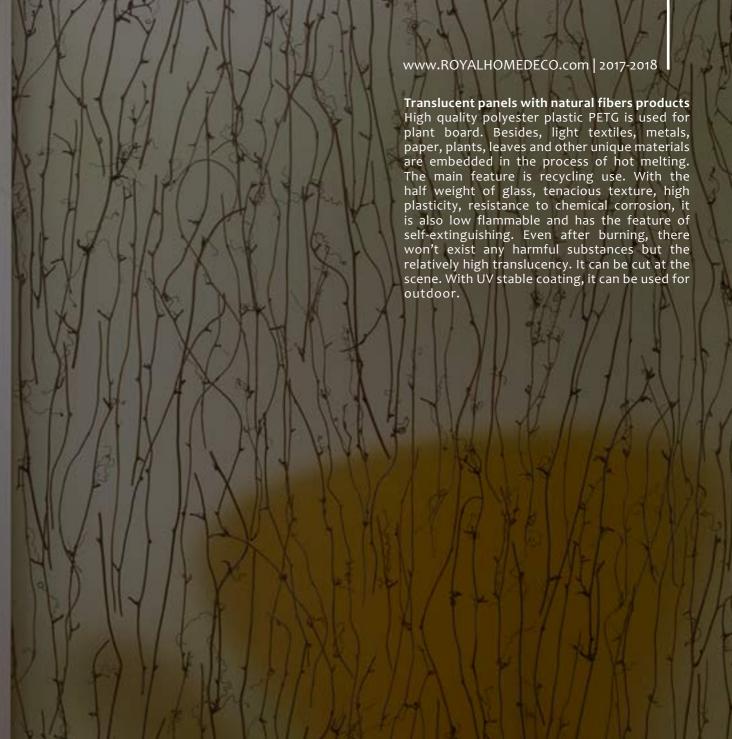

3D MDF PANEL
PLY WOOD PANEL
MAN MADE ONYXE
RIVER STONE PANEL
TRANSLUCENT PANEL

**Man Made Onyx** it is popularly used all over the world. Our sheets are poured in small batches, all the veining finishes is by hand in order to give the most natural look possible.