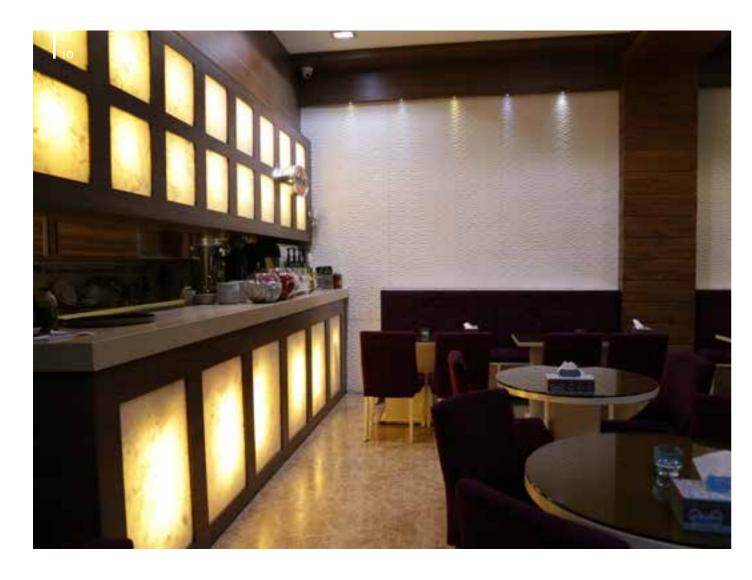

3D MDF PANEL
PLY WOOD PANEL
MAN MADE ONYXE
RIVER STONE PANEL
TRANSLUCENT PANEL

**Man Made Onyx** it is popularly used all over the world. Our sheets are poured in small batches, all the veining finishes is by hand in order to give the most natural look possible.

Man Made Onyx is an ideal replacement for the natural stone, where form and function call for the dramatic effects of back light curvature through heating and thermos form.

Our Man Made Onyx is very flexible and has the capability of being formed in curved and other shapes. It comes in any color you wish to have for your environment. The installation won't take as much time as other decoration materials.