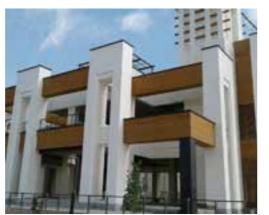

3D MDF PANEL
PLY WOOD PANEL
MAN MADE ONYXE
RIVER STONE PANEL
TRANSLUCENT PANEL

**Man Made Onyx** it is popularly used all over the world. Our sheets are poured in small batches, all the veining finishes is by hand in order to give the most natural look possible.

Man Made Onyx is an ideal replacement for the natural stone, where form and function call for the dramatic effects of back light curvature through heating and thermos form.

Our Man Made Onyx is very flexible and has the capability of being formed in curved and other shapes. It comes in any color you wish to have for your environment. The installation won't take as much time as other decoration materials.