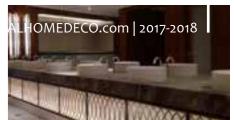

3D MDF PANEL
PLY WOOD PANEL
MAN MADE ONYXE
RIVER STONE PANEL
TRANSLUCENT PANEL

**Man Made Onyx** it is popularly used all over the world. Our sheets are poured in small batches, all the veining finishes is by hand in order to give the most natural look possible.

Man Made Onyx is an ideal replacement for the natural stone, where form and function call for the dramatic effects of back light curvature through heating and thermos form.

Our Man Made Onyx is very flexible and has the capability of being formed in curved and other shapes. It comes in any color you wish to have for your environment. The installation won't take as much time as other decoration materials.