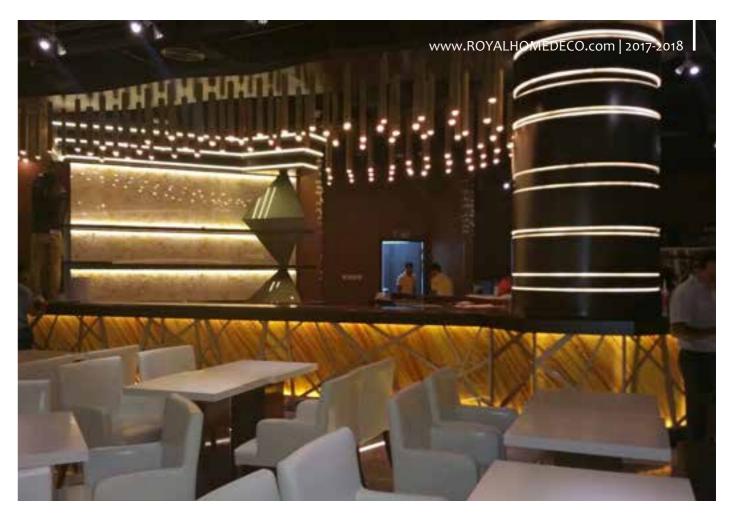

3D MDF PANEL
PLY WOOD PANEL
MAN MADE ONYXE
RIVER STONE PANEL
TRANSLUCENT PANEL

**Man Made Onyx** it is popularly used all over the world. Our sheets are poured in small batches, all the veining finishes is by hand in order to give the most natural look possible.

Man Made Onyx is an ideal replacement for the natural stone, where form and function call for the dramatic effects of back light curvature through heating and thermos form.

Our Man Made Onyx is very flexible and has the capability of being formed in curved and other shapes. It comes in any color you wish to have for your environment. The installation won't take as much time as other decoration materials.