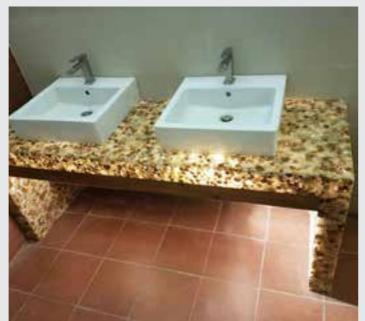

3D MDF PANEL
PLY WOOD PANEL
MAN MADE ONYXE
RIVER STONE PANEL
TRANSLUCENT PANEL

**Man Made Onyx** it is popularly used all over the world. Our sheets are poured in small batches, all the veining finishes is by hand in order to give the most natural look possible.

Man Made Onyx is an ideal replacement for the natural stone, where form and function call for the dramatic effects of back light curvature through heating and thermos form.

Our Man Made Onyx is very flexible and has the capability of being formed in curved and other shapes. It comes in any color you wish to have for your environment. The installation won't take as much time as other decoration materials.