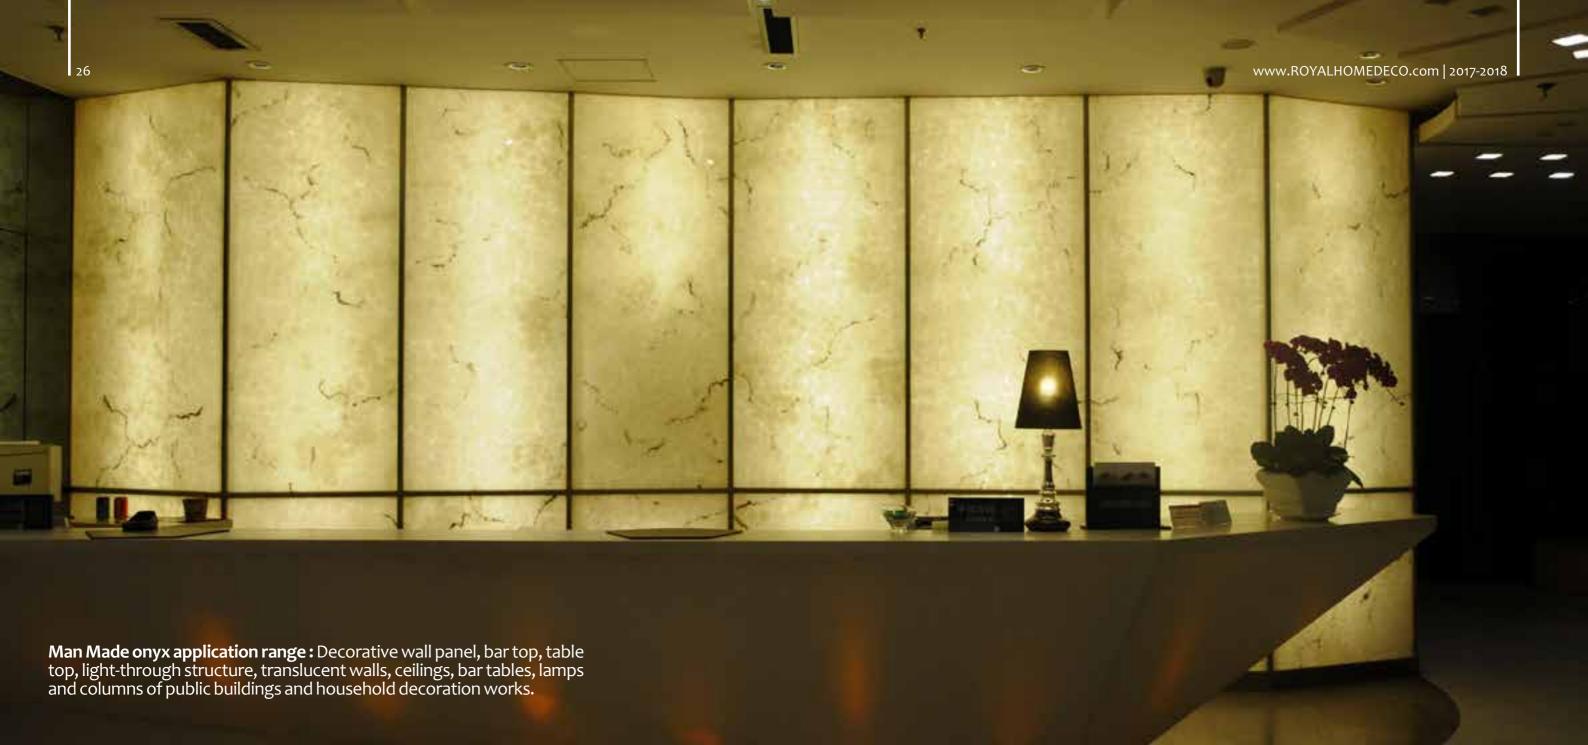

3D MDF PANEL
PLY WOOD PANEL
MAN MADE ONYXE
RIVER STONE PANEL
TRANSLUCENT PANEL

**Man Made Onyx** it is popularly used all over the world. Our sheets are poured in small batches, all the veining finishes is by hand in order to give the most natural look possible.

Man Made Onyx is an ideal replacement for the natural stone, where form and function call for the dramatic effects of back light curvature through heating and thermos form.

Our Man Made Onyx is very flexible and has the capability of being formed in curved and other shapes. It comes in any color you wish to have for your environment. The installation won't take as much time as other decoration materials.