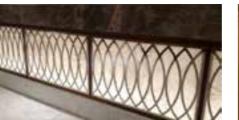

3D MDF PANEL
PLY WOOD PANEL
MAN MADE ONYXE
RIVER STONE PANEL
TRANSLUCENT PANEL

**Man Made Onyx** it is popularly used all over the world. Our sheets are poured in small batches, all the veining finishes is by hand in order to give the most natural look possible.

Man Made Onyx is an ideal replacement for the natural stone, where form and function call for the dramatic effects of back light curvature through heating and thermos form.

Our Man Made Onyx is very flexible and has the capability of being formed in curved and other shapes. It comes in any color you wish to have for your environment. The installation won't take as much time as other decoration materials.