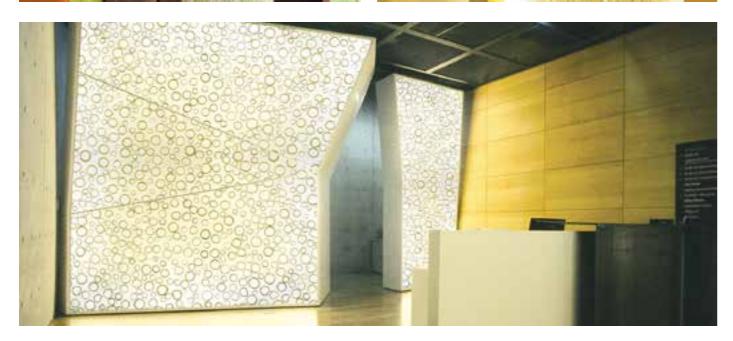

3D MDF PANEL
PLY WOOD PANEL
MAN MADE ONYXE
RIVER STONE PANEL
TRANSLUCENT PANEL

**Man Made Onyx** it is popularly used all over the world. Our sheets are poured in small batches, all the veining finishes is by hand in order to give the most natural look possible.

Man Made Onyx is an ideal replacement for the natural stone, where form and function call for the dramatic effects of back light curvature through heating and thermos form.

Our Man Made Onyx is very flexible and has the capability of being formed in curved and other shapes. It comes in any color you wish to have for your environment. The installation won't take as much time as other decoration materials.