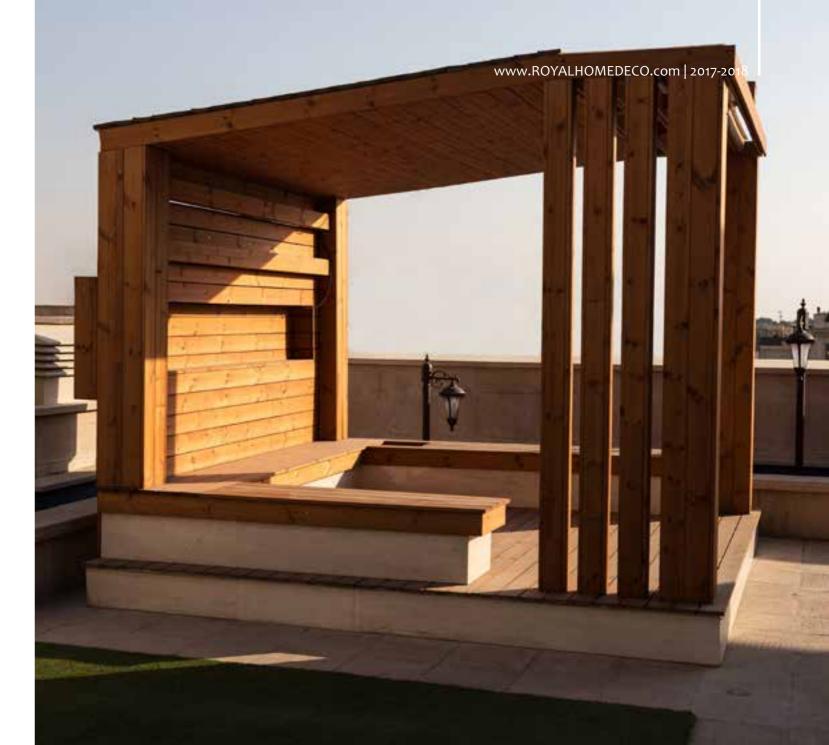

### LUNACOMP HOLDS ITS SHAPE

It is important in construction to have confidence in the materials used. Due to its unique composition LunaComp is the most stable wood composite decking available in the market.

LunaComp contains Thermowood fibres that are more stable than un-modified timber. In the manufacturing process heat modified wood fibres are compressed and blended with high quality Polymers. The resulting product is 200 % Thermowood as there is more Thermowood in LunaComp than in the solid wood of the same dimension! The density of LunaComp is about triple compared to the density of Nordic pine. 3/2 of LunaComp are Thermowood fibre.

The combination of Thermowood and high quality Polymers give LunaComp a durable and water resistant finish. LunaComp is eco-friendly as the Thermowood fibres used are a recycled by-product of our sister company Lunawood.

LunaComp is also PVC free, non-toxic and off cuts can be burnt or recycled.