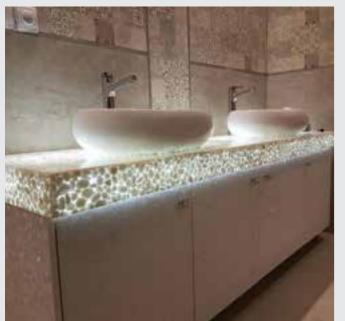

3D MDF PANEL
PLY WOOD PANEL
MAN MADE ONYXE
RIVER STONE PANEL
TRANSLUCENT PANEL

**Man Made Onyx** it is popularly used all over the world. Our sheets are poured in small batches, all the veining finishes is by hand in order to give the most natural look possible.

Man Made Onyx is an ideal replacement for the natural stone, where form and function call for the dramatic effects of back light curvature through heating and thermos form.

Our Man Made Onyx is very flexible and has the capability of being formed in curved and other shapes. It comes in any color you wish to have for your environment. The installation won't take as much time as other decoration materials.