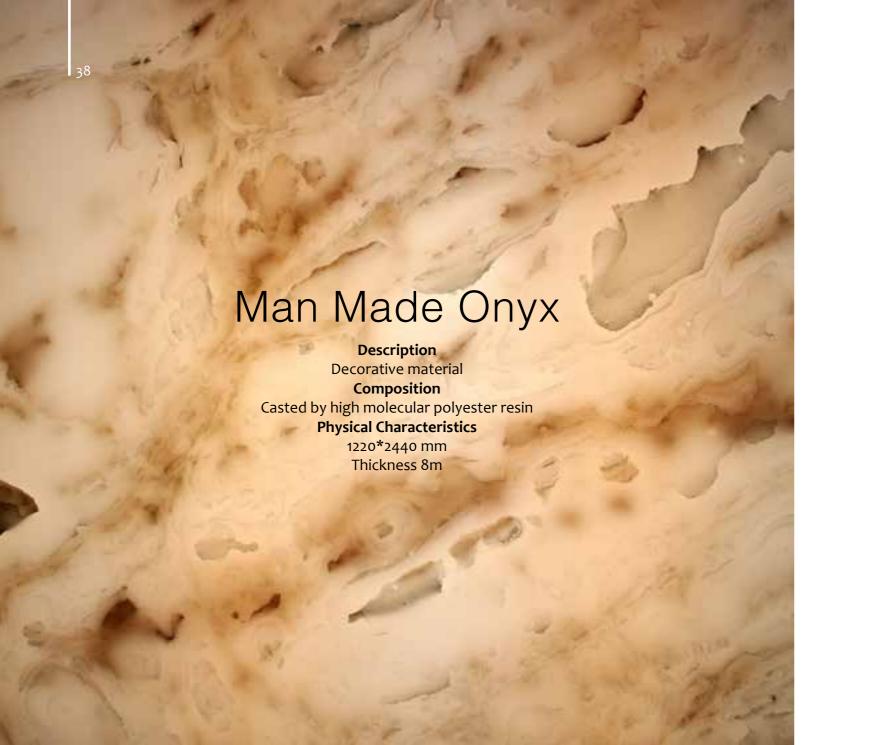

3D MDF PANEL
PLY WOOD PANEL
MAN MADE ONYXE
RIVER STONE PANEL
TRANSLUCENT PANEL

**Man Made Onyx** it is popularly used all over the world. Our sheets are poured in small batches, all the veining finishes is by hand in order to give the most natural look possible.

Man Made Onyx is an ideal replacement for the natural stone, where form and function call for the dramatic effects of back light curvature through heating and thermos form.

Our Man Made Onyx is very flexible and has the capability of being formed in curved and other shapes. It comes in any color you wish to have for your environment. The installation won't take as much time as other decoration materials.