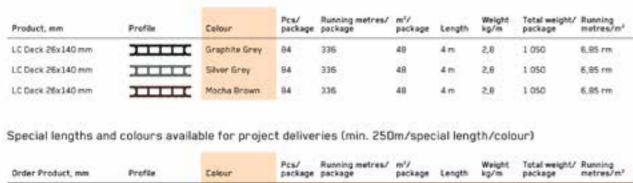

### **TECHNICAL DETAILS AND PROFILES**

The hollow structure can conceal cables for lighting and heating systems. A solid profile is also available by special order.

| Order Product, mm        | Profile | Celeur                                                                                                  | Pcs/<br>package | Running metres/<br>package | m"/<br>package | Length | Weight<br>kg/m | Total weight/<br>package | Running<br>metres/m <sup>2</sup> |
|--------------------------|---------|---------------------------------------------------------------------------------------------------------|-----------------|----------------------------|----------------|--------|----------------|--------------------------|----------------------------------|
| LC Deck 26x140 mm        | шш      | Ask for a project quote from your local LunaComp representative. Project lengths available up to 8,5 m. |                 |                            |                |        |                |                          |                                  |
| LC Deck, Solid 28x140 mm |         | Graphite Gray                                                                                           | 84              | 336                        | 48             | 4 m    | 4              | 1 500                    | 8,85 rm                          |
| LC Deck, Solid 26×140 mm |         | Silver Grey                                                                                             | 84              | 336                        | 48             | 4 m    | 4              | 1 500                    | 6,85 rm                          |
| LC Deck, Solid 26x140 mm |         | Mocha Brown                                                                                             | 84              | 336                        | 48             | 4 m    | 4              | 1 500                    | 6.85 rm                          |