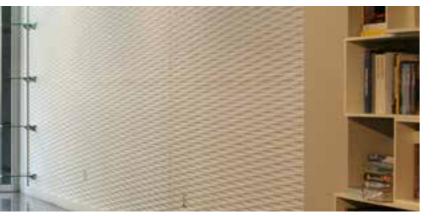

**ROYAL HOME DECO** is a new type of decorative material with solid effect, it is mainly made of MDF board which precisely carved by computer router and carefully polished and covered by PVC foils. Currently we provide more than 40 different textures, such as straight wave, weave wave, water wave and diamond wave, and also in more than 50 colors.