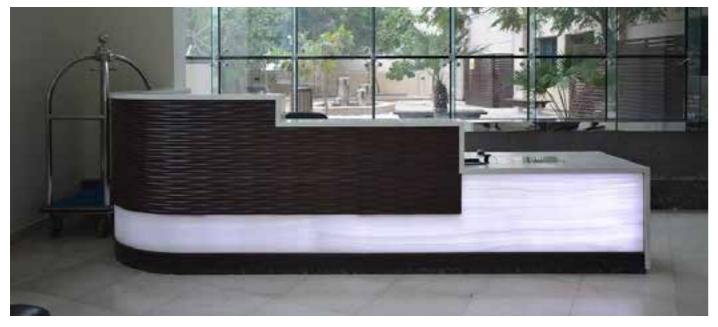

3D MDF PANEL
PLY WOOD PANEL
MAN MADE ONYXE
RIVER STONE PANEL
TRANSLUCENT PANEL

**Man Made Onyx** it is popularly used all over the world. Our sheets are poured in small batches, all the veining finishes is by hand in order to give the most natural look possible.

Man Made Onyx is an ideal replacement for the natural stone, where form and function call for the dramatic effects of back light curvature through heating and thermos form.

Our Man Made Onyx is very flexible and has the capability of being formed in curved and other shapes. It comes in any color you wish to have for your environment. The installation won't take as much time as other decoration materials.