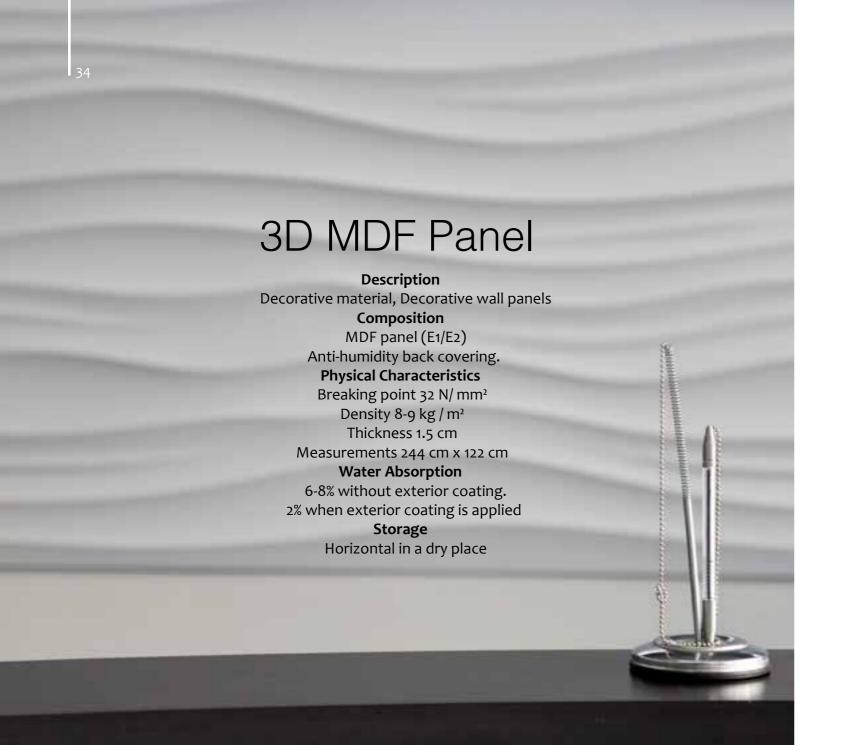

### Description

Decorative material, Decorative wall panels

Composition

MDF panel (E1/E2)

Anti-humidity back covering.

Characteristic

Width of each "tablet" 28mm

Width of groove 4mm

Thickness 15mm