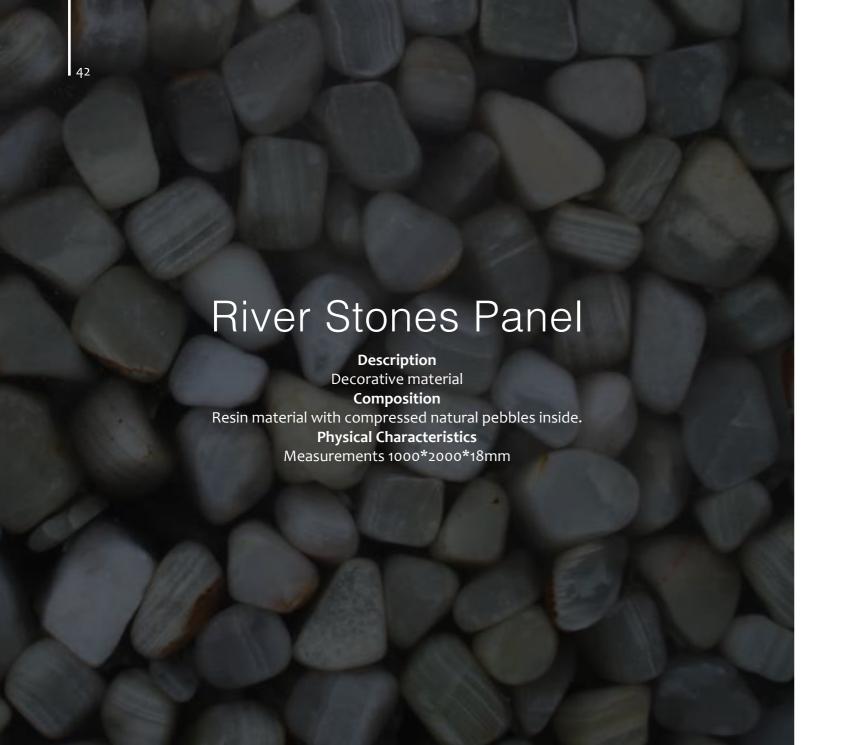

NYXE
RIVER STONE PANEL
TRANSLUCENT PANEL





















**Man Made Onyx** it is popularly used all over the world. Our sheets are poured in small batches, all the veining finishes is by hand in order to give the most natural look possible.

Man Made Onyx is an ideal replacement for the natural stone, where form and function call for the dramatic effects of back light curvature through heating and thermos form.





















Our Man Made Onyx is very flexible and has the capability of being formed in curved and other shapes. It comes in any color you wish to have for your environment. The installation won't take as much time as other decoration materials.





































































M-011 M-012 M-013









S-003

S-007 S-008 S-009















T-101

T-102

T-103







T-104

T-105

T-106



# Plywood

**Description**Decorative material, Decorative wall panels **Composition**Multi-layer veneer + MDF + melamine covered on back
1220\*2440\*21m



## Acoustic Panel

### Description

Decorative material, Decorative wall panels

Composition

MDF panel (E1/E2)

Anti-humidity back covering.

Characteristic

Width of each "tablet" 28mm

Width of groove 4mm

Thickness 15mm













### THE THERMOWOOD® PROCESS

Studies on the possible benefits of the thermal modification of wood began as early as the 1930s and 1940s in Europe and the USA, but the manufacturing process never reached an industrial scale. Decades later, VTT (Technical Research Institute of Finland) became interested in the idea and as a result, the ThermoWoo