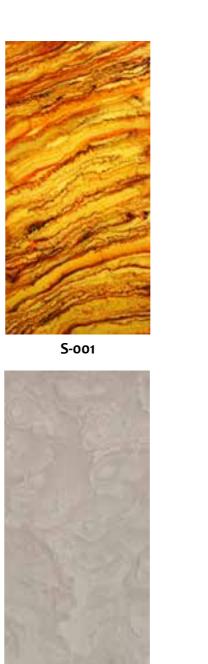

3D MDF PANEL
PLY WOOD PANEL
MAN MADE ONYXE
RIVER STONE PANEL
TRANSLUCENT PANEL

**Man Made Onyx** it is popularly used all over the world. Our sheets are poured in small batches, all the veining finishes is by hand in order to give the most natural look possible.

Man Made Onyx is an ideal replacement for the natural stone, where form and function call for the dramatic effects of back light curvature through heating and thermos form.

Our Man Made Onyx is very flexible and has the capability of being formed in curved and other shapes. It comes in any color you wish to have for your environment. The installation won't take as much time as other decoration materials.