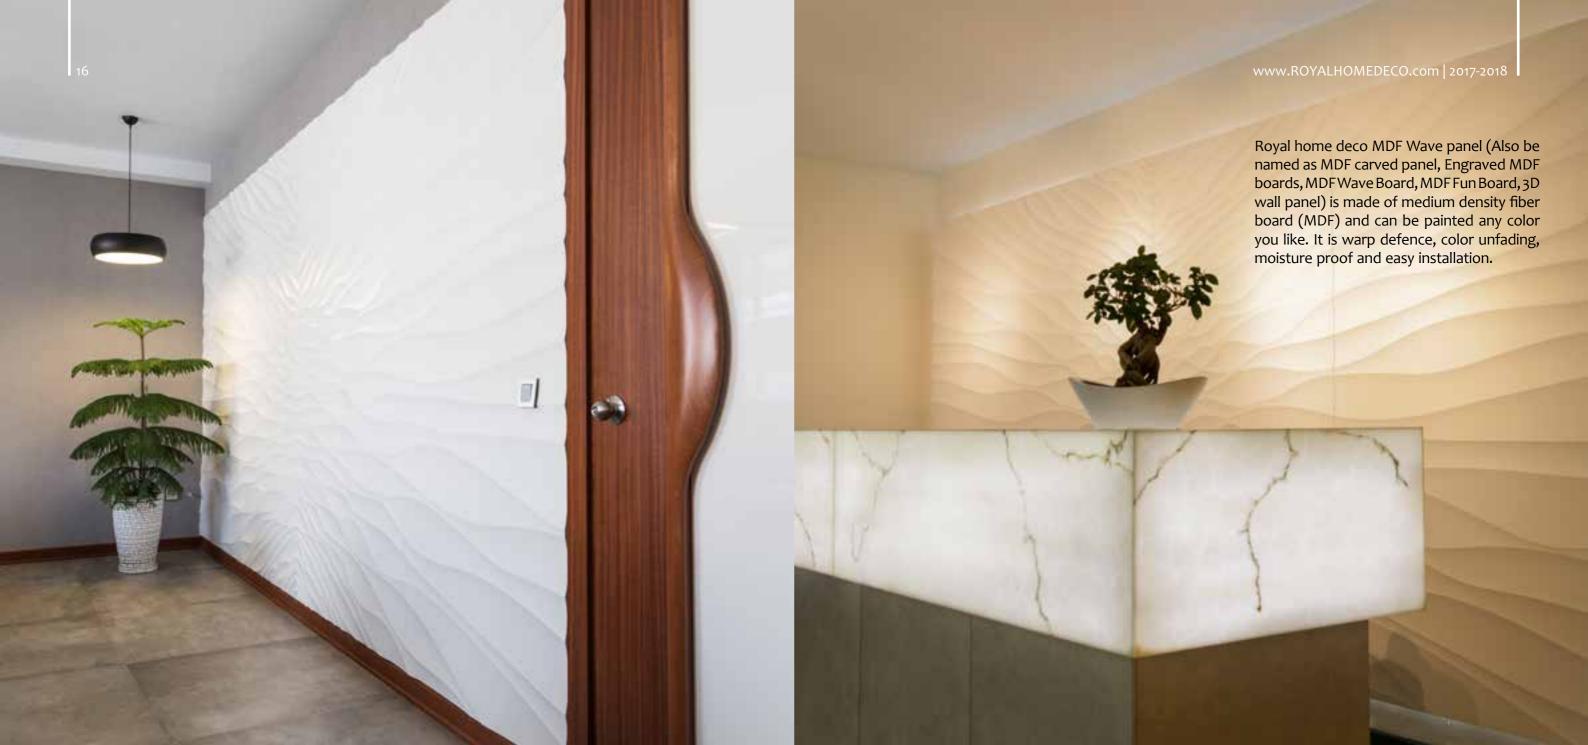

**ROYAL HOME DECO** is a new type of decorative material with solid effect, it is mainly made of MDF board which precisely carved by computer router and carefully polished and covered by PVC foils. Currently we provide more than 40 different textures, such as straight wave, weave wave, water wave and diamond wave, and also in more than 50 colors.